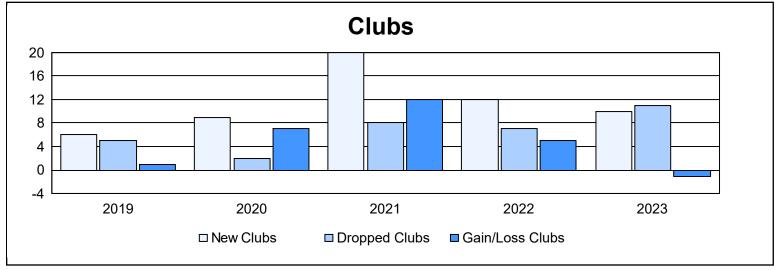

District 322 G

As of June 2023 Cumulative

| Year      | New<br>Clubs | Dropped<br>Clubs | Gain/<br>Loss<br>Clubs | New<br>Members | Charter<br>Members | Reinstate<br>Members | Transfer<br>Members | Total<br>Member<br>Added | Total<br>Members<br>Dropped | Gain/<br>Loss<br>Members |
|-----------|--------------|------------------|------------------------|----------------|--------------------|----------------------|---------------------|--------------------------|-----------------------------|--------------------------|
| 2018-2019 | 6            | 5                | 1                      | 215            | 155                | 24                   | 5                   | 399                      | 862                         | -463                     |
| 2019-2020 | 9            | 2                | 7                      | 363            | 253                | 27                   | 9                   | 652                      | 431                         | 221                      |
| 2020-2021 | 20           | 8                | 12                     | 486            | 496                | 41                   | 16                  | 1,039                    | 1,078                       | -39                      |
| 2021-2022 | 12           | 7                | 5                      | 522            | 374                | 107                  | 13                  | 1,016                    | 662                         | 354                      |
| 2022-2023 | 10           | 11               | -1                     | 537            | 282                | 56                   | 23                  | 898                      | 935                         | -37                      |
| Average   | 11           | 7                | 5                      | 425            | 312                | 51                   | 13                  | 801                      | 794                         | 7                        |